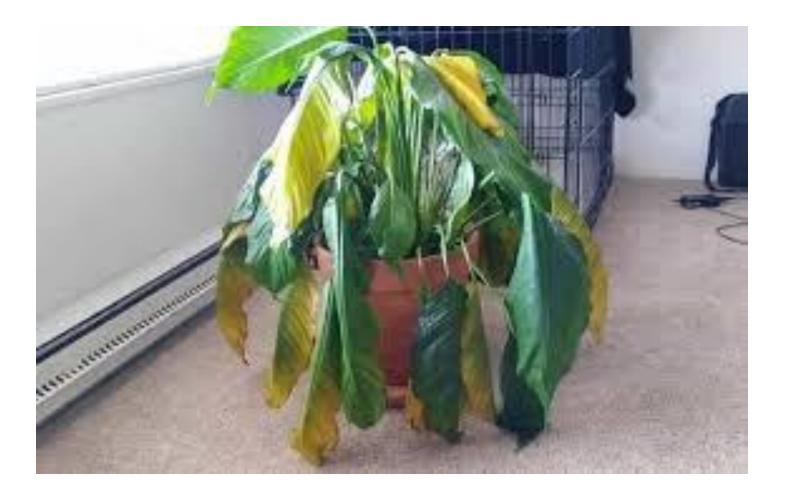

e



Plants are all around us.

#### Some plants are tall and some are small.



#### All plants have **parts** that we can see.



### Plants and light

• Where do you see plants ?

• Do you have plants at home ?

• Where do you keep plants at home ?

# What do you think plants need to grow ?

## Do plants need food and water like people ?

Q. why is this plant bent ?

-Because it is growing towards the light.



### Plants can't grow in the cave. -Because there is no light.



### Plants need water

• You may have seen plants growing in places like this.



• Some plants live near water.

• Some plants live in water.

Some plants live in dry places





### • Where do plants get water from?





# If plants do not have enough water they die.



# If plants have too much water they die.