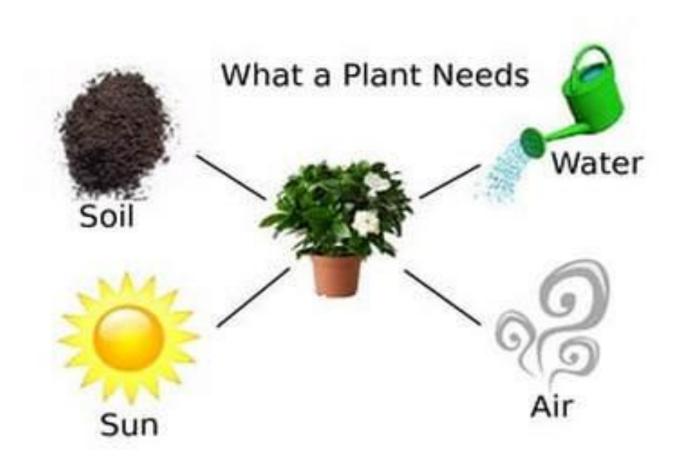

# What do you think plants need to grow ?

## Do plants need food and water like people ?

Q. why is this plant bent ?

-Because it is growing towards the light.