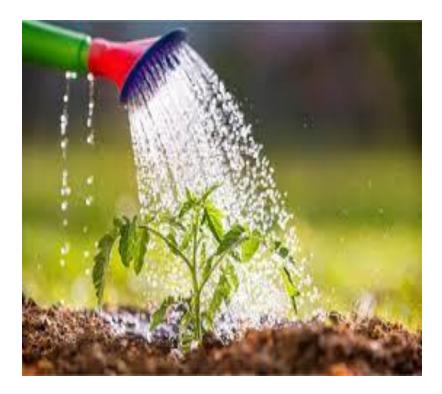

### • Where do plants get water from?

# If plants do not have enough water they die.

# If plants have too much water they die.