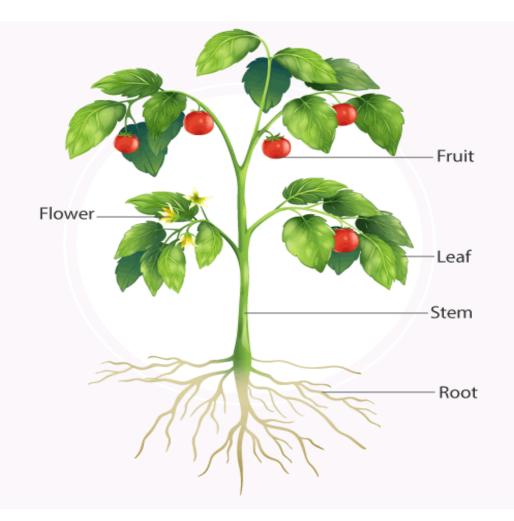

### Parts of a plant

#### You know that plants are



Plants are all around us.

#### Some plants are tall and some are small.



#### All plants have **parts** that we can see.



### Plants and light

• Where do you see plants ?

• Do you have plants at home ?

• Where do you keep plants at home ?

# What do you think plants need to grow ?

## Do plants need food and water like people ?

Q. why is this plant bent ?

-Because it is growing towards the light.



### Plants can't grow in the cave. -Because there is no light.



### Plants need water

• You may have seen plants growing in places like this.



• Some plants live near water.

• Some plants live in water.

Some plants live in dry places





### • Where do plants get water from?





# If plants do not have enough water they die.



# If plants have too much water they die.